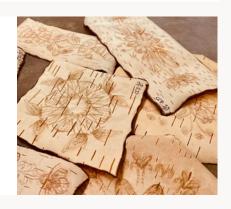

### BIRCH BARK ART MAKING

CREATING A DESIGN ON PAPER AND TRANSFERRING THE IMAGE, CREATING YOUR OWN BIRCHBARK BITING, LAMINATING & SHARING THE PIECES.